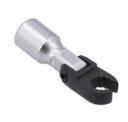

## Flexible Crows Foot Wrench 10mm 3/8"D

A 10mm flexi-head crows foot wrench for use with a 3/8" square drive ratchet. The flexible head makes it ideal for use in awkward or hard to reach areas, with the open end allowing for use on flare nuts or sensors.

## **Additional Information**

- Extension bar length 43mm (from pivot point).
- Bi-Hex (12pt) profile x 3/8"D.
- Features an open jaw to fit around pipes & cables. Ideal for removing brake, fuel & hydraulic lines.
- Manufactured from chrome vanadium. Extension bar features a matt finish & the wrench has a manganese phosphate coating for corrosion resistance.
- Part of a range of 3/8"D flexible crows foot wrenches from 10mm to 22mm (Part Nos. 8425 8437).